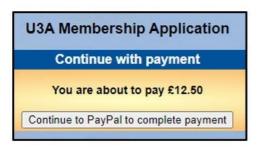

3. After pressing the **Make Payment** button, you will be asked to confirm by pressing **Continue to PayPal to complete payment**.

There are 2 payment options:

If you have a PayPal account you may log in to your account