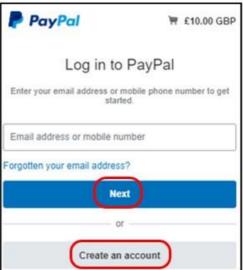

Alternatively, you can pay with a **Debit or Credit Card** 

The next screen will vary depending on your device's settings and whether it recognises that you have logged into PayPal previously. There may be options to **Log in** to a PayPal account, to **Create** a PayPal account, to **Pay by Debit or Credit Card** or you can select **Next** to proceed to the "Guest checkout".