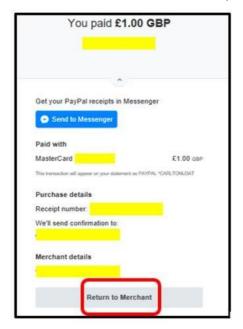

## Confirmation of Payment

After the transaction has been completed (using PayPal or a card) you will see a confirmation on screen:

Press **Return to Merchant** to return to the to the local u3a website. You will receive 2 confirmation emails: