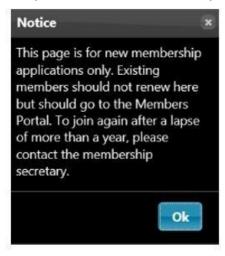

## **10.1 Online Joining**

This page describes how to apply for a **NEW** membership of a local u3a (If the u3a has enabled Online Membership applications).

The application process is usually initiated by clicking a link on your u3a's website. Press **OK** on the warning notice to proceed to the Membership Application page: