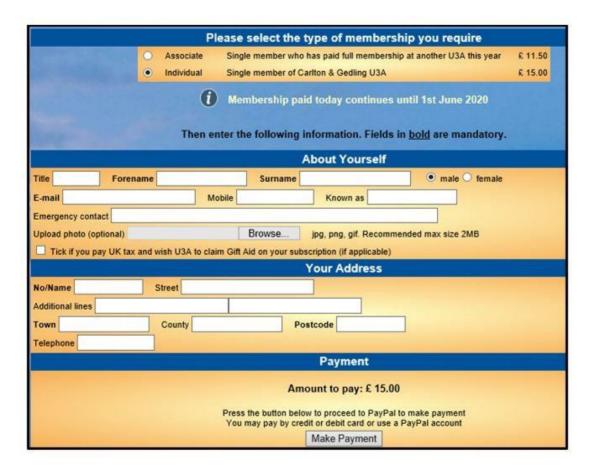

Note: The membership fees shown, and the types of membership offered in the pictures below will be different for each u3a - the pictures are for example only.

You will not be charged for using online membership services, although you u3a will have a small commission fee deducted from your payment by PayPal.

- 1. Select the type of membership that you require at the top of the page.
- 2. Fill in your details using any guidelines that have been supplied by your local u3a. Your completed form should look something like this: