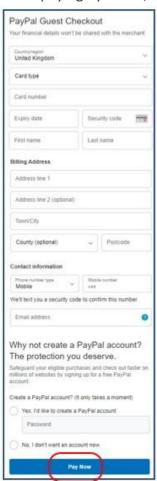

## Paying with your Credit/Debit Card

When paying by credit/debit card, fill in your card and contact details and then press Pay Now.