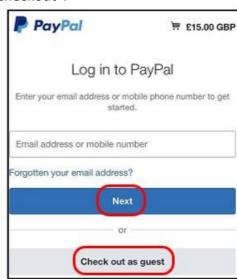

Alternatively, you can pay with a **Debit or Credit Card** 

The next screen will vary depending on your device's settings and whether it recognises that you have logged into PayPal previously. There may be options to **Log in** to a PayPal account, to **Create** a PayPal account, to **Pay by Debit or Credit Card** or you can select **Next** to proceed to the "Guest checkout".