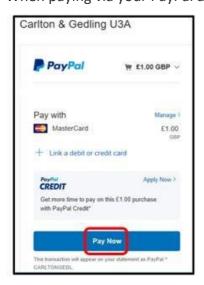

## Paying with PayPal

When paying via your PayPal account, you will see a screen similar to this:

Press **Pay Now** to proceed.