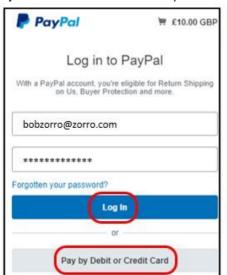

3. After pressing the **Make Payment** button, you will be asked to confirm by pressing **Continue to PayPal to complete payment**.

There are 2 payment options:

If you have a PayPal account you may log in to your account

Alternatively, you can pay with a **Debit or Credit Card** 

The next screen will vary depending on your device's settings and whether it recognises that you have logged into PayPal previously. There may be options to **Log in** to a PayPal account, to **Create** a PayPal account, to **Pay by Debit or Credit Card** or you can select **Next** to proceed to the "Guest checkout".