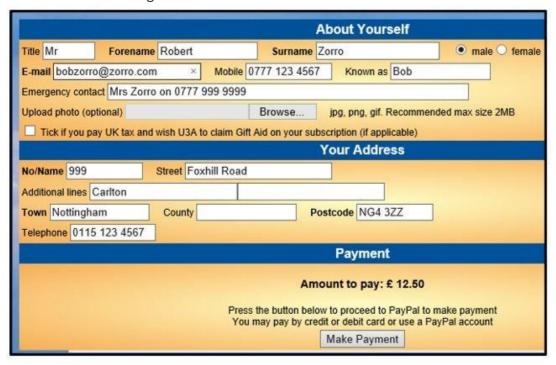

- 1. Select the type of membership that you require at the top of the page.
- 2. Fill in your details using any guidelines that have been supplied by your local u3a. Your completed form should look something like this: